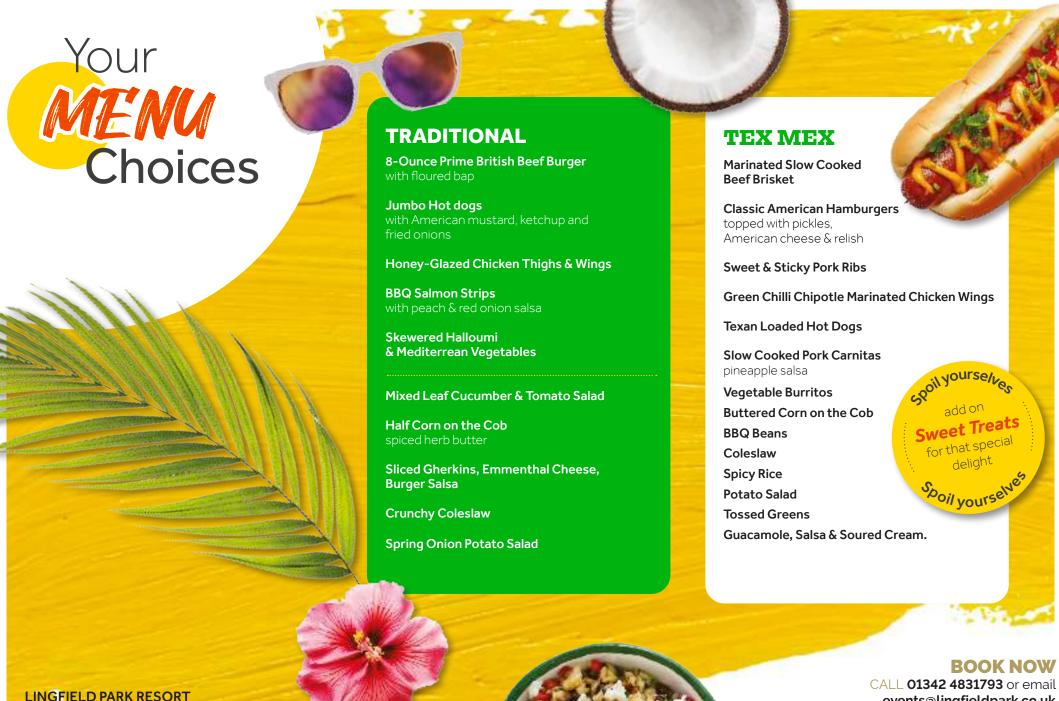

## **TRADITIONAL**

This includes a traditional Faux BBQ menu

## **TEX MEX**

This Party includes a Western Themed Menu Including Classic American Burgers

## **All parties Include**

- Exclusive use of the hired outdoor space with an indoor wet weather option
- Your choice of faux BBQ menu OR street food\*
- Provision of bar facilities
- Security, staffing and dedicated events & catering team to guide you through each step
- Arrival drink or themed cocktail
- DJ & Disco

\*Please contact the team for street food options available to you.

FROM **£50.00** +VAT